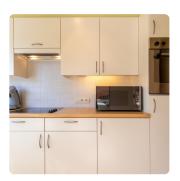

#### 04.02

Cosy flat, ideally located in the shopping centre and close to the stairs to the Seafront. It has a bright living room with access to a front terrace overlooking the shopping street. The kitchen is fully equipped with all necessary appliances. The bathroom has a bathtub and is equipped with a washing machine and dryer. There are two spacious bedrooms: one with a double bed and one with a single bed and bunk beds, both with access to the terrace.

# REAL ESTATE OFFICE BLANKENBER 550 42 66 09

Grote Markt 13 • 8370 Blankenberge • blankenberge@caenen.be

Scan and view this property on website

| General information | Number of persons Garage/parking Floor sea view Sea dyke Pets allowed                                                                                                                                                                                                                                                                                                                                                                     | 5 No Yes Yes |
|---------------------|-------------------------------------------------------------------------------------------------------------------------------------------------------------------------------------------------------------------------------------------------------------------------------------------------------------------------------------------------------------------------------------------------------------------------------------------|--------------|
|                     |                                                                                                                                                                                                                                                                                                                                                                                                                                           |              |
| Bedroom 1           | bunk bed (90cm $\times$ 200cm) - blankets - down blankets - mattress protector present - pillows provided - mattress size                                                                                                                                                                                                                                                                                                                 |              |
| Bedroom 2           | double bed - blankets - down blankets - nightlight - mattress size (160cm x 200cm) - mattress protector present - pillows provided - balcony - closet                                                                                                                                                                                                                                                                                     |              |
| Kids                | bed for child - high chair                                                                                                                                                                                                                                                                                                                                                                                                                |              |
| Kitchen             | dishwasher - microwave - oven - coffee machine - kettle - toaster - fruit press - freezer - freezer compartment - sieve - croque-monsieur machine - mixer - table - refrigerator (min 90 l) - cutlery - chairs - tableware - bin - glasses - egg cups (minus 2) - bread knife, potato knife and cutting board - can opener - corkscrew and bottle opener - kitchen scissors - large ladle - cooking pots with lids (min. 3) - cooking pan |              |
| Living room         | table size - chairs - balcony                                                                                                                                                                                                                                                                                                                                                                                                             |              |
| Media               | digitale tv - wi-fi internet                                                                                                                                                                                                                                                                                                                                                                                                              |              |
| Pets                | pets admitted                                                                                                                                                                                                                                                                                                                                                                                                                             |              |
| Smokers/non-smokers | non-smokers                                                                                                                                                                                                                                                                                                                                                                                                                               |              |
| Terrace/garden      | terrace - sun-oriented                                                                                                                                                                                                                                                                                                                                                                                                                    |              |
| Various             | lift - wheelchair-accessible - syndicus - mirror - toilet                                                                                                                                                                                                                                                                                                                                                                                 |              |
| Washing - drying    | washing machine - drying cabinet - ironing board - iron - laundry basket                                                                                                                                                                                                                                                                                                                                                                  |              |
| bathroom 1          | shower - hair dryer                                                                                                                                                                                                                                                                                                                                                                                                                       |              |
| polishing equipment | vacuum cleaner - bucket - sponge - mop - extractor - chamois sheet - dustpan with brush - sweeping brush - raclette                                                                                                                                                                                                                                                                                                                       |              |
| storage             | storage room in flat                                                                                                                                                                                                                                                                                                                                                                                                                      |              |