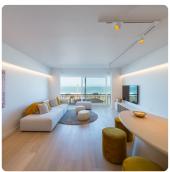

#### 0101

Flat located on the 1st floor and equipped with 2 bedrooms (1 double bed and a bunk bed of 3 single beds).

The photos speak for themselves: a luxurious and bright living space with a nice, cosy seating area. Here you can enjoy a blissful sea view. There is a fully equipped open-plan kitchen, a beautiful bathroom with walk-in shower and separate toilet. This unique flat has been completely renovated with an eye for detail.

## REAL ESTATE OFFICE MIDDELKERK 559 30 50 50

Leopoldlaan 150 • 8430 Middelkerke • middelkerke@caenen.be

Scan and view this property on website

| General information | Number of persons Garage/parking Floor sea view Sea dyke Pets allowed                                                                                                                                                                                                                                                    | 4 No 1 - Yes No Yes |
|---------------------|--------------------------------------------------------------------------------------------------------------------------------------------------------------------------------------------------------------------------------------------------------------------------------------------------------------------------|---------------------|
| Bedroom 1           | double bed - blankets - down blankets - nightlight - mattress protector present - pillows provided (2) - mattress size (160 x 200)                                                                                                                                                                                       |                     |
| Bedroom 2           | bunk bed - blankets - down blankets (3) - nightlight - mattress size (3 $\times$ 90 $\times$ 190) - mattress protector present (3) - pillows provided (3)                                                                                                                                                                |                     |
| Kitchen             | dishwasher - microwave (Combi) - oven (Combi) - coffee machine - kettle - freezer - sieve - croque-monsieur machine - mixer - table - refrigerator (min 90 l) - cutlery - chairs - tableware - bin - glasses (6) - bread knife, potato knife and cutting board - corkscrew and bottle opener - large ladle - cooking pan |                     |
| Living room         | table size (100 $\times$ 180) - chairs (4 pouffes and 1 bench) - down blankets (5) - mattress size - mattress protector present                                                                                                                                                                                          |                     |
| Media               | digital tv telenet - wi-fi internet                                                                                                                                                                                                                                                                                      |                     |
| Pets                | pets not allowed                                                                                                                                                                                                                                                                                                         |                     |
| Smokers/non-smokers | non-smokers                                                                                                                                                                                                                                                                                                              |                     |
| Various             | type of heating (Gas) - number of stairs to the lift (0) - holiday flat surface (77 m2) - syndicus (Syndic Beheer)                                                                                                                                                                                                       |                     |
| bathroom 1          | shower - hair dryer                                                                                                                                                                                                                                                                                                      |                     |
| polishing equipment | vacuum cleaner - bucket - sponge - mop - extractor - chamois sheet - dustpan with brush - sweeping brush - raclette                                                                                                                                                                                                      |                     |
| storage             | storage room in flat - location rubbish storage (blue container on the street )                                                                                                                                                                                                                                          |                     |