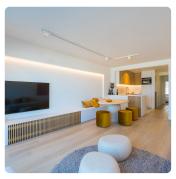

#### 0101

Flat located on the 1st floor and equipped with 2 bedrooms (1 double bed and a bunk bed of 3 single beds).

The photos speak for themselves: a luxurious and bright living space with a nice, cosy seating area. Here you can enjoy a blissful sea view. There is a fully equipped open-plan kitchen, a beautiful bathroom with walk-in shower and separate toilet. This unique flat has been completely renovated with an eye for detail.

## REAL ESTATE OFFICE MIDDELKERK 559 30 50 50

Leopoldlaan 150 • 8430 Middelkerke • middelkerke@caenen.be

Scan and view this property on website

| General information | Number of persons Garage/parking Floor sea view Sea dyke Pets allowed                                                                                                                                                                                                                                                    | 4 No 1 - Yes No Yes |
|---------------------|--------------------------------------------------------------------------------------------------------------------------------------------------------------------------------------------------------------------------------------------------------------------------------------------------------------------------|---------------------|
| Bedroom 1           | double bed - blankets - down blankets - nightlight - mattress protector present - pillows provided (2) - mattress size (160 x 200)                                                                                                                                                                                       |                     |
| Bedroom 2           | bunk bed - blankets - down blankets (3) - nightlight - mattress size (3 $\times$ 90 $\times$ 190) - mattress protector present (3) - pillows provided (3)                                                                                                                                                                |                     |
| Kitchen             | dishwasher - microwave (Combi) - oven (Combi) - coffee machine - kettle - freezer - sieve - croque-monsieur machine - mixer - table - refrigerator (min 90 l) - cutlery - chairs - tableware - bin - glasses (6) - bread knife, potato knife and cutting board - corkscrew and bottle opener - large ladle - cooking pan |                     |
| Living room         | table size (100 $\times$ 180) - chairs (4 pouffes and 1 bench) - down blankets (5) - mattress size - mattress protector present                                                                                                                                                                                          |                     |
| Media               | digital tv telenet - wi-fi internet                                                                                                                                                                                                                                                                                      |                     |
| Pets                | pets not allowed                                                                                                                                                                                                                                                                                                         |                     |
| Smokers/non-smokers | non-smokers                                                                                                                                                                                                                                                                                                              |                     |
| Various             | type of heating (Gas) - number of stairs to the lift (0) - holiday flat surface (77 m2) - syndicus (Syndic Beheer)                                                                                                                                                                                                       |                     |
| bathroom 1          | shower - hair dryer                                                                                                                                                                                                                                                                                                      |                     |
| polishing equipment | vacuum cleaner - bucket - sponge - mop - extractor - chamois sheet - dustpan with brush - sweeping brush - raclette                                                                                                                                                                                                      |                     |
| storage             | storage room in flat - location rubbish storage (blue container on the street )                                                                                                                                                                                                                                          |                     |