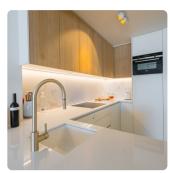

#### 0101

Flat located on the 1st floor and equipped with 2 bedrooms (1 double bed and a bunk bed of 3 single beds).

The photos speak for themselves: a luxurious and bright living space with a nice, cosy seating area. Here you can enjoy a blissful sea view. There is a fully equipped open-plan kitchen, a beautiful bathroom with walk-in shower and separate toilet. This unique flat has been completely renovated with an eye for detail.

## REAL ESTATE OFFICE MIDDELKERK 559 30 50 50

Leopoldlaan 150 • 8430 Middelkerke • middelkerke@caenen.be

Scan and view this property on website

| General information | Number of persons Garage/parking Floor sea view Sea dyke Pets allowed                                                                                                                                                                                                                                                    | 4 No 1 - Yes No Yes |
|---------------------|--------------------------------------------------------------------------------------------------------------------------------------------------------------------------------------------------------------------------------------------------------------------------------------------------------------------------|---------------------|
| Bedroom 1           | double bed - blankets - down blankets - nightlight - mattress protector present - pillows provided (2) - mattress size (160 x 200)                                                                                                                                                                                       |                     |
| Bedroom 2           | bunk bed - blankets - down blankets (3) - nightlight - mattress size (3 $\times$ 90 $\times$ 190) - mattress protector present (3) - pillows provided (3)                                                                                                                                                                |                     |
| Kitchen             | dishwasher - microwave (Combi) - oven (Combi) - coffee machine - kettle - freezer - sieve - croque-monsieur machine - mixer - table - refrigerator (min 90 l) - cutlery - chairs - tableware - bin - glasses (6) - bread knife, potato knife and cutting board - corkscrew and bottle opener - large ladle - cooking pan |                     |
| Living room         | table size (100 $\times$ 180) - chairs (4 pouffes and 1 bench) - down blankets (5) - mattress size - mattress protector present                                                                                                                                                                                          |                     |
| Media               | digital tv telenet - wi-fi internet                                                                                                                                                                                                                                                                                      |                     |
| Pets                | pets not allowed                                                                                                                                                                                                                                                                                                         |                     |
| Smokers/non-smokers | non-smokers                                                                                                                                                                                                                                                                                                              |                     |
| Various             | type of heating (Gas) - number of stairs to the lift (0) - holiday flat surface (77 m2) - syndicus (Syndic Beheer)                                                                                                                                                                                                       |                     |
| bathroom 1          | shower - hair dryer                                                                                                                                                                                                                                                                                                      |                     |
| polishing equipment | vacuum cleaner - bucket - sponge - mop - extractor - chamois sheet - dustpan with brush - sweeping brush - raclette                                                                                                                                                                                                      |                     |
| storage             | storage room in flat - location rubbish storage (blue container on the street )                                                                                                                                                                                                                                          |                     |