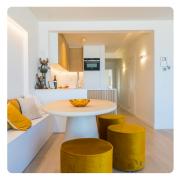

#### 0101

Flat located on the 1st floor and equipped with 2 bedrooms (1 double bed and a bunk bed of 3 single beds).

The photos speak for themselves: a luxurious and bright living space with a nice, cosy seating area. Here you can enjoy a blissful sea view. There is a fully equipped open-plan kitchen, a beautiful bathroom with walk-in shower and separate toilet. This unique flat has been completely renovated with an eye for detail.

## REAL ESTATE OFFICE MIDDELKERK 559 30 50 50

Leopoldlaan 150 • 8430 Middelkerke • middelkerke@caenen.be

Scan and view this property on website

| General information | Number of persons Garage/parking Floor sea view Sea dyke Pets allowed                                                                                                                                                                                                                                                    | 4 No 1 - Yes No Yes |
|---------------------|--------------------------------------------------------------------------------------------------------------------------------------------------------------------------------------------------------------------------------------------------------------------------------------------------------------------------|---------------------|
| Bedroom 1           | double bed - blankets - down blankets - nightlight - mattress protector present - pillows provided (2) - mattress size (160 x 200)                                                                                                                                                                                       |                     |
| Bedroom 2           | bunk bed - blankets - down blankets (3) - nightlight - mattress size (3 $\times$ 90 $\times$ 190) - mattress protector present (3) - pillows provided (3)                                                                                                                                                                |                     |
| Kitchen             | dishwasher - microwave (Combi) - oven (Combi) - coffee machine - kettle - freezer - sieve - croque-monsieur machine - mixer - table - refrigerator (min 90 l) - cutlery - chairs - tableware - bin - glasses (6) - bread knife, potato knife and cutting board - corkscrew and bottle opener - large ladle - cooking pan |                     |
| Living room         | table size (100 $\times$ 180) - chairs (4 pouffes and 1 bench) - down blankets (5) - mattress size - mattress protector present                                                                                                                                                                                          |                     |
| Media               | digital tv telenet - wi-fi internet                                                                                                                                                                                                                                                                                      |                     |
| Pets                | pets not allowed                                                                                                                                                                                                                                                                                                         |                     |
| Smokers/non-smokers | non-smokers                                                                                                                                                                                                                                                                                                              |                     |
| Various             | type of heating (Gas) - number of stairs to the lift (0) - holiday flat surface (77 m2) - syndicus (Syndic Beheer)                                                                                                                                                                                                       |                     |
| bathroom 1          | shower - hair dryer                                                                                                                                                                                                                                                                                                      |                     |
| polishing equipment | vacuum cleaner - bucket - sponge - mop - extractor - chamois sheet - dustpan with brush - sweeping brush - raclette                                                                                                                                                                                                      |                     |
| storage             | storage room in flat - location rubbish storage (blue container on the street )                                                                                                                                                                                                                                          |                     |