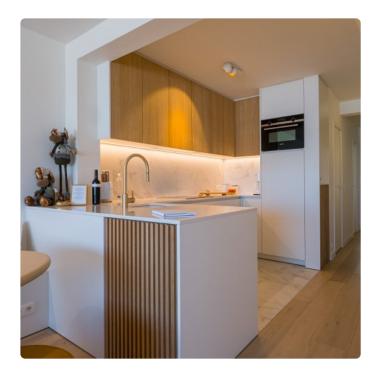

#### 0101

Flat located on the 1st floor and equipped with 2 bedrooms (1 double bed and a bunk bed of 3 single beds).

The photos speak for themselves: a luxurious and bright living space with a nice, cosy seating area. Here you can enjoy a blissful sea view. There is a fully equipped open-plan kitchen, a beautiful bathroom with walk-in shower and separate toilet. This unique flat has been completely renovated with an eye for detail.

## REAL ESTATE OFFICE MIDDELKERK 559 30 50 50

Leopoldlaan 150 • 8430 Middelkerke • middelkerke@caenen.be

Scan and view this property on website

| General information | Number of persons Garage/parking Floor sea view Sea dyke Pets allowed                                                                                                                                                                                                                                                    | 4 No 1 - Yes No Yes |
|---------------------|--------------------------------------------------------------------------------------------------------------------------------------------------------------------------------------------------------------------------------------------------------------------------------------------------------------------------|---------------------|
| Bedroom 1           | double bed - blankets - down blankets - nightlight - mattress protector present - pillows provided (2) - mattress size (160 x 200)                                                                                                                                                                                       |                     |
| Bedroom 2           | bunk bed - blankets - down blankets (3) - nightlight - mattress size (3 $\times$ 90 $\times$ 190) - mattress protector present (3) - pillows provided (3)                                                                                                                                                                |                     |
| Kitchen             | dishwasher - microwave (Combi) - oven (Combi) - coffee machine - kettle - freezer - sieve - croque-monsieur machine - mixer - table - refrigerator (min 90 l) - cutlery - chairs - tableware - bin - glasses (6) - bread knife, potato knife and cutting board - corkscrew and bottle opener - large ladle - cooking pan |                     |
| Living room         | table size (100 $\times$ 180) - chairs (4 pouffes and 1 bench) - down blankets (5) - mattress size - mattress protector present                                                                                                                                                                                          |                     |
| Media               | digital tv telenet - wi-fi internet                                                                                                                                                                                                                                                                                      |                     |
| Pets                | pets not allowed                                                                                                                                                                                                                                                                                                         |                     |
| Smokers/non-smokers | non-smokers                                                                                                                                                                                                                                                                                                              |                     |
| Various             | type of heating (Gas) - number of stairs to the lift (0) - holiday flat surface (77 m2) - syndicus (Syndic Beheer)                                                                                                                                                                                                       |                     |
| bathroom 1          | shower - hair dryer                                                                                                                                                                                                                                                                                                      |                     |
| polishing equipment | vacuum cleaner - bucket - sponge - mop - extractor - chamois sheet - dustpan with brush - sweeping brush - raclette                                                                                                                                                                                                      |                     |
| storage             | storage room in flat - location rubbish storage (blue container on the street )                                                                                                                                                                                                                                          |                     |