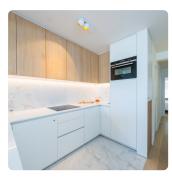

#### 0101

Flat located on the 1st floor and equipped with 2 bedrooms (1 double bed and a bunk bed of 3 single beds).

The photos speak for themselves: a luxurious and bright living space with a nice, cosy seating area. Here you can enjoy a blissful sea view. There is a fully equipped open-plan kitchen, a beautiful bathroom with walk-in shower and separate toilet. This unique flat has been completely renovated with an eye for detail.

## REAL ESTATE OFFICE MIDDELKERK 559 30 50 50

Leopoldlaan 150 • 8430 Middelkerke • middelkerke@caenen.be

Scan and view this property on website

| General information | Number of persons Garage/parking Floor sea view Sea dyke Pets allowed                                                                                                                                                                                                                                                    | 4 No 1 - Yes No Yes |
|---------------------|--------------------------------------------------------------------------------------------------------------------------------------------------------------------------------------------------------------------------------------------------------------------------------------------------------------------------|---------------------|
| Bedroom 1           | double bed - blankets - down blankets - nightlight - mattress protector present - pillows provided (2) - mattress size (160 x 200)                                                                                                                                                                                       |                     |
| Bedroom 2           | bunk bed - blankets - down blankets (3) - nightlight - mattress size (3 $\times$ 90 $\times$ 190) - mattress protector present (3) - pillows provided (3)                                                                                                                                                                |                     |
| Kitchen             | dishwasher - microwave (Combi) - oven (Combi) - coffee machine - kettle - freezer - sieve - croque-monsieur machine - mixer - table - refrigerator (min 90 l) - cutlery - chairs - tableware - bin - glasses (6) - bread knife, potato knife and cutting board - corkscrew and bottle opener - large ladle - cooking pan |                     |
| Living room         | table size (100 $\times$ 180) - chairs (4 pouffes and 1 bench) - down blankets (5) - mattress size - mattress protector present                                                                                                                                                                                          |                     |
| Media               | digital tv telenet - wi-fi internet                                                                                                                                                                                                                                                                                      |                     |
| Pets                | pets not allowed                                                                                                                                                                                                                                                                                                         |                     |
| Smokers/non-smokers | non-smokers                                                                                                                                                                                                                                                                                                              |                     |
| Various             | type of heating (Gas) - number of stairs to the lift (0) - holiday flat surface (77 m2) - syndicus (Syndic Beheer)                                                                                                                                                                                                       |                     |
| bathroom 1          | shower - hair dryer                                                                                                                                                                                                                                                                                                      |                     |
| polishing equipment | vacuum cleaner - bucket - sponge - mop - extractor - chamois sheet - dustpan with brush - sweeping brush - raclette                                                                                                                                                                                                      |                     |
| storage             | storage room in flat - location rubbish storage (blue container on the street )                                                                                                                                                                                                                                          |                     |