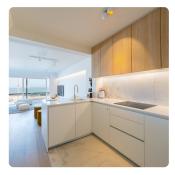

#### 0101

Flat located on the 1st floor and equipped with 2 bedrooms (1 double bed and a bunk bed of 3 single beds).

The photos speak for themselves: a luxurious and bright living space with a nice, cosy seating area. Here you can enjoy a blissful sea view. There is a fully equipped open-plan kitchen, a beautiful bathroom with walk-in shower and separate toilet. This unique flat has been completely renovated with an eye for detail.