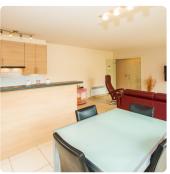

#### 0501 + box 8

Corner flat on the 5th floor with 2 bedrooms (2x double bed).

Furthermore, there is a bright, spacious living room (sofa bed for 2 persons), a terrace overlooking Leopodlaan, an open-plan fitted kitchen, a bathroom with a bathtub and a shower room. Finally, there is a separate toilet. This residence is close to public transport, the seafront, shops, etc. Wifi: yes - garage: included - sheets: bring your own - towels: bring your own.