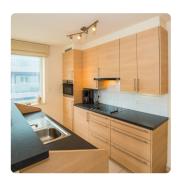

#### 0501 + box 8

Corner flat on the 5th floor with 2 bedrooms (2x double bed).

Furthermore, there is a bright, spacious living room (sofa bed for 2 persons), a terrace overlooking Leopodlaan, an open-plan fitted kitchen, a bathroom with a bathtub and a shower room. Finally, there is a separate toilet. This residence is close to public transport, the seafront, shops, etc. Wifi: yes - garage: included - sheets: bring your own - towels: bring your own.

## REAL ESTATE OFFICE MIDDELKERK 559 30 50 50

Leopoldlaan 150 • 8430 Middelkerke • middelkerke@caenen.be

Scan and view this property on website

| General information | Number of persons Garage/parking Floor sea view Sea dyke Pets allowed elevator                                                                                                                                                | 6<br>№ 5<br>-<br>No<br>Yes<br>Yes |
|---------------------|-------------------------------------------------------------------------------------------------------------------------------------------------------------------------------------------------------------------------------|-----------------------------------|
| Bathroom 2          | shower                                                                                                                                                                                                                        |                                   |
| Bedroom 1           | double bed - down blankets - mattress protector present - pillows provided - mattress size (180 x 200)                                                                                                                        |                                   |
| Bedroom 2           | double bed - down blankets - mattress size (160 x 200) - mattress protector present - pillows provided                                                                                                                        |                                   |
| Garage / Parking    | surface area (280 x 205 x 550) - gate - number (8) - garage - location (-1)                                                                                                                                                   |                                   |
| Kitchen             | microwave - oven - coffee machine - toaster - fruit press - freezer compartment - sieve - slasher - refrigerator (min 90 l) - cutlery (6) - tableware (6) - bin - glasses (6) - cooking pots with lids (min. 3) - cooking pan |                                   |
| Living room         | zetelbed (2 Persons) - table size (120 x 80) - chairs (6)                                                                                                                                                                     |                                   |
| Media               | digitale tv - wi-fi internet                                                                                                                                                                                                  |                                   |
| Pets                | pets admitted                                                                                                                                                                                                                 |                                   |
| Terrace/garden      | terrace                                                                                                                                                                                                                       |                                   |
| Various             | type of heating - lift - syndicus - mirror - toilet                                                                                                                                                                           |                                   |
| Washing - drying    | drying rack                                                                                                                                                                                                                   |                                   |
| bathroom 1          | bathtub                                                                                                                                                                                                                       |                                   |
| polishing equipment | vacuum cleaner - bucket - sponge - mop - extractor - sweeping brush - raclette                                                                                                                                                |                                   |
| storage             | bicycle storage - storage room in flat - location rubbish storage (-1, do not buy bags )                                                                                                                                      |                                   |