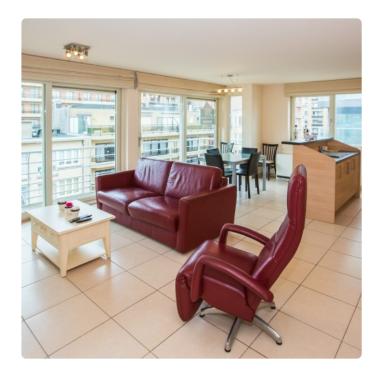

#### 0501 + box 8

Corner flat on the 5th floor with 2 bedrooms (2x double bed).

Furthermore, there is a bright, spacious living room (sofa bed for 2 persons), a terrace overlooking Leopodlaan, an open-plan fitted kitchen, a bathroom with a bathtub and a shower room. Finally, there is a separate toilet. This residence is close to public transport, the seafront, shops, etc. Wifi: yes - garage: included - sheets: bring your own - towels: bring your own.