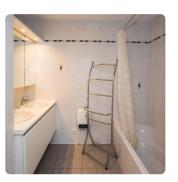

#### 0501 + box 8

Corner flat on the 5th floor with 2 bedrooms (2x double bed).

Furthermore, there is a bright, spacious living room (sofa bed for 2 persons), a terrace overlooking Leopodlaan, an open-plan fitted kitchen, a bathroom with a bathtub and a shower room. Finally, there is a separate toilet. This residence is close to public transport, the seafront, shops, etc. Wifi: yes - garage: included - sheets: bring your own - towels: bring your own.

## REAL ESTATE OFFICE MIDDELKERK 559 30 50 50

Leopoldlaan 150 • 8430 Middelkerke • middelkerke@caenen.be

Scan and view this property on website

| General information | Number of persons Garage/parking Floor sea view Sea dyke Pets allowed elevator                                                                                                                                                | 6<br>№ 5<br>-<br>No<br>Yes<br>Yes |
|---------------------|-------------------------------------------------------------------------------------------------------------------------------------------------------------------------------------------------------------------------------|-----------------------------------|
| Bathroom 2          | shower                                                                                                                                                                                                                        |                                   |
| Bedroom 1           | double bed - down blankets - mattress protector present - pillows provided - mattress size (180 x 200)                                                                                                                        |                                   |
| Bedroom 2           | double bed - down blankets - mattress size (160 x 200) - mattress protector present - pillows provided                                                                                                                        |                                   |
| Garage / Parking    | surface area (280 x 205 x 550) - gate - number (8) - garage - location (-1)                                                                                                                                                   |                                   |
| Kitchen             | microwave - oven - coffee machine - toaster - fruit press - freezer compartment - sieve - slasher - refrigerator (min 90 l) - cutlery (6) - tableware (6) - bin - glasses (6) - cooking pots with lids (min. 3) - cooking pan |                                   |
| Living room         | zetelbed (2 Persons) - table size (120 x 80) - chairs (6)                                                                                                                                                                     |                                   |
| Media               | digitale tv - wi-fi internet                                                                                                                                                                                                  |                                   |
| Pets                | pets admitted                                                                                                                                                                                                                 |                                   |
| Terrace/garden      | terrace                                                                                                                                                                                                                       |                                   |
| Various             | type of heating - lift - syndicus - mirror - toilet                                                                                                                                                                           |                                   |
| Washing - drying    | drying rack                                                                                                                                                                                                                   |                                   |
| bathroom 1          | bathtub                                                                                                                                                                                                                       |                                   |
| polishing equipment | vacuum cleaner - bucket - sponge - mop - extractor - sweeping brush - raclette                                                                                                                                                |                                   |
| storage             | bicycle storage - storage room in flat - location rubbish storage (-1, do not buy bags )                                                                                                                                      |                                   |