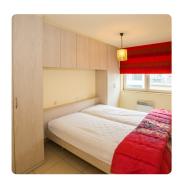

#### 0501 + box 8

Corner flat on the 5th floor with 2 bedrooms (2x double bed).

Furthermore, there is a bright, spacious living room (sofa bed for 2 persons), a terrace overlooking Leopodlaan, an open-plan fitted kitchen, a bathroom with a bathtub and a shower room. Finally, there is a separate toilet. This residence is close to public transport, the seafront, shops, etc. Wifi: yes - garage: included - sheets: bring your own - towels: bring your own.

## REAL ESTATE OFFICE MIDDELKERK 559 30 50 50

Leopoldlaan 150 • 8430 Middelkerke • middelkerke@caenen.be

Scan and view this property on website

| General information | Number of persons Garage/parking Floor sea view Sea dyke Pets allowed elevator                                                                                                                                                | 6<br>№ 5<br>-<br>No<br>Yes<br>Yes |
|---------------------|-------------------------------------------------------------------------------------------------------------------------------------------------------------------------------------------------------------------------------|-----------------------------------|
| Bathroom 2          | shower                                                                                                                                                                                                                        |                                   |
| Bedroom 1           | double bed - down blankets - mattress protector present - pillows provided - mattress size (180 x 200)                                                                                                                        |                                   |
| Bedroom 2           | double bed - down blankets - mattress size (160 x 200) - mattress protector present - pillows provided                                                                                                                        |                                   |
| Garage / Parking    | surface area (280 x 205 x 550) - gate - number (8) - garage - location (-1)                                                                                                                                                   |                                   |
| Kitchen             | microwave - oven - coffee machine - toaster - fruit press - freezer compartment - sieve - slasher - refrigerator (min 90 l) - cutlery (6) - tableware (6) - bin - glasses (6) - cooking pots with lids (min. 3) - cooking pan |                                   |
| Living room         | zetelbed (2 Persons) - table size (120 x 80) - chairs (6)                                                                                                                                                                     |                                   |
| Media               | digitale tv - wi-fi internet                                                                                                                                                                                                  |                                   |
| Pets                | pets admitted                                                                                                                                                                                                                 |                                   |
| Terrace/garden      | terrace                                                                                                                                                                                                                       |                                   |
| Various             | type of heating - lift - syndicus - mirror - toilet                                                                                                                                                                           |                                   |
| Washing - drying    | drying rack                                                                                                                                                                                                                   |                                   |
| bathroom 1          | bathtub                                                                                                                                                                                                                       |                                   |
| polishing equipment | vacuum cleaner - bucket - sponge - mop - extractor - sweeping brush - raclette                                                                                                                                                |                                   |
| storage             | bicycle storage - storage room in flat - location rubbish storage (-1, do not buy bags )                                                                                                                                      |                                   |