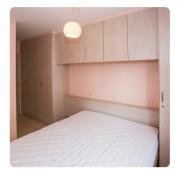

#### 0501 + box 8

Corner flat on the 5th floor with 2 bedrooms (2x double bed).

Furthermore, there is a bright, spacious living room (sofa bed for 2 persons), a terrace overlooking Leopodlaan, an open-plan fitted kitchen, a bathroom with a bathtub and a shower room. Finally, there is a separate toilet. This residence is close to public transport, the seafront, shops, etc. Wifi: yes - garage: included - sheets: bring your own - towels: bring your own.

## REAL ESTATE OFFICE MIDDELKERK 559 30 50 50

Leopoldlaan 150 • 8430 Middelkerke • middelkerke@caenen.be

Scan and view this property on website

| General information | Number of persons Garage/parking Floor sea view Sea dyke Pets allowed elevator                                                                                                                                                | 6<br>№ 5<br>-<br>No<br>Yes<br>Yes |
|---------------------|-------------------------------------------------------------------------------------------------------------------------------------------------------------------------------------------------------------------------------|-----------------------------------|
| Bathroom 2          | shower                                                                                                                                                                                                                        |                                   |
| Bedroom 1           | double bed - down blankets - mattress protector present - pillows provided - mattress size (180 x 200)                                                                                                                        |                                   |
| Bedroom 2           | double bed - down blankets - mattress size (160 x 200) - mattress protector present - pillows provided                                                                                                                        |                                   |
| Garage / Parking    | surface area (280 x 205 x 550) - gate - number (8) - garage - location (-1)                                                                                                                                                   |                                   |
| Kitchen             | microwave - oven - coffee machine - toaster - fruit press - freezer compartment - sieve - slasher - refrigerator (min 90 l) - cutlery (6) - tableware (6) - bin - glasses (6) - cooking pots with lids (min. 3) - cooking pan |                                   |
| Living room         | zetelbed (2 Persons) - table size (120 x 80) - chairs (6)                                                                                                                                                                     |                                   |
| Media               | digitale tv - wi-fi internet                                                                                                                                                                                                  |                                   |
| Pets                | pets admitted                                                                                                                                                                                                                 |                                   |
| Terrace/garden      | terrace                                                                                                                                                                                                                       |                                   |
| Various             | type of heating - lift - syndicus - mirror - toilet                                                                                                                                                                           |                                   |
| Washing - drying    | drying rack                                                                                                                                                                                                                   |                                   |
| bathroom 1          | bathtub                                                                                                                                                                                                                       |                                   |
| polishing equipment | vacuum cleaner - bucket - sponge - mop - extractor - sweeping brush - raclette                                                                                                                                                |                                   |
| storage             | bicycle storage - storage room in flat - location rubbish storage (-1, do not buy bags )                                                                                                                                      |                                   |