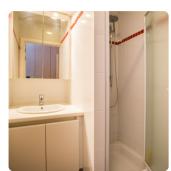

#### 0501 + box 8

Corner flat on the 5th floor with 2 bedrooms (2x double bed).

Furthermore, there is a bright, spacious living room (sofa bed for 2 persons), a terrace overlooking Leopodlaan, an open-plan fitted kitchen, a bathroom with a bathtub and a shower room. Finally, there is a separate toilet. This residence is close to public transport, the seafront, shops, etc. Wifi: yes - garage: included - sheets: bring your own - towels: bring your own.

## REAL ESTATE OFFICE MIDDELKERK 559 30 50 50

Leopoldlaan 150 • 8430 Middelkerke • middelkerke@caenen.be

Scan and view this property on website

| General information | Number of persons Garage/parking Floor sea view Sea dyke Pets allowed elevator                                                                                                                                                | 6<br>№ 5<br>-<br>No<br>Yes<br>Yes |
|---------------------|-------------------------------------------------------------------------------------------------------------------------------------------------------------------------------------------------------------------------------|-----------------------------------|
| Bathroom 2          | shower                                                                                                                                                                                                                        |                                   |
| Bedroom 1           | double bed - down blankets - mattress protector present - pillows provided - mattress size (180 x 200)                                                                                                                        |                                   |
| Bedroom 2           | double bed - down blankets - mattress size (160 x 200) - mattress protector present - pillows provided                                                                                                                        |                                   |
| Garage / Parking    | surface area (280 x 205 x 550) - gate - number (8) - garage - location (-1)                                                                                                                                                   |                                   |
| Kitchen             | microwave - oven - coffee machine - toaster - fruit press - freezer compartment - sieve - slasher - refrigerator (min 90 l) - cutlery (6) - tableware (6) - bin - glasses (6) - cooking pots with lids (min. 3) - cooking pan |                                   |
| Living room         | zetelbed (2 Persons) - table size (120 x 80) - chairs (6)                                                                                                                                                                     |                                   |
| Media               | digitale tv - wi-fi internet                                                                                                                                                                                                  |                                   |
| Pets                | pets admitted                                                                                                                                                                                                                 |                                   |
| Terrace/garden      | terrace                                                                                                                                                                                                                       |                                   |
| Various             | type of heating - lift - syndicus - mirror - toilet                                                                                                                                                                           |                                   |
| Washing - drying    | drying rack                                                                                                                                                                                                                   |                                   |
| bathroom 1          | bathtub                                                                                                                                                                                                                       |                                   |
| polishing equipment | vacuum cleaner - bucket - sponge - mop - extractor - sweeping brush - raclette                                                                                                                                                |                                   |
| storage             | bicycle storage - storage room in flat - location rubbish storage (-1, do not buy bags )                                                                                                                                      |                                   |